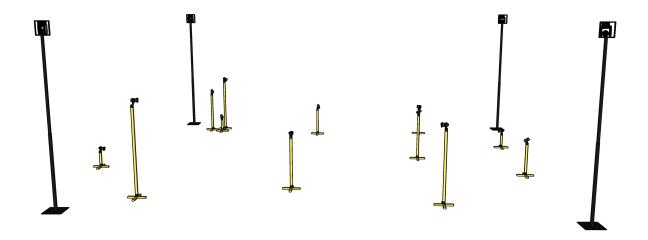

#### We bring

1 DMX512-device [LanBox / Ma-node]

1 laptop

6x led pin spot

6x par led spot

The necessary stands for these lights

#### We need from the theater

4 PC 1kW on stand with barndoors, LEE 201

4x led wash with zoom on stand manfrotto 087 black (Nicols Birdy X Zoom or equivalent)

4x led uplighter on ground (Contest IPair 5x12six or equivalent)

1x contest airboxer 1 (wifi transmitter for uplighters)

portable dimmer pack minimum 12 channels with dmx connection and power connection

20 shucko cables 3m

20 shucko cables 5m

20 shucko cables 10 m

10 shucko cables 15 m

12 power strips with 4x shucko

20 xlr cables 10 m

2 x 240v connection 16A