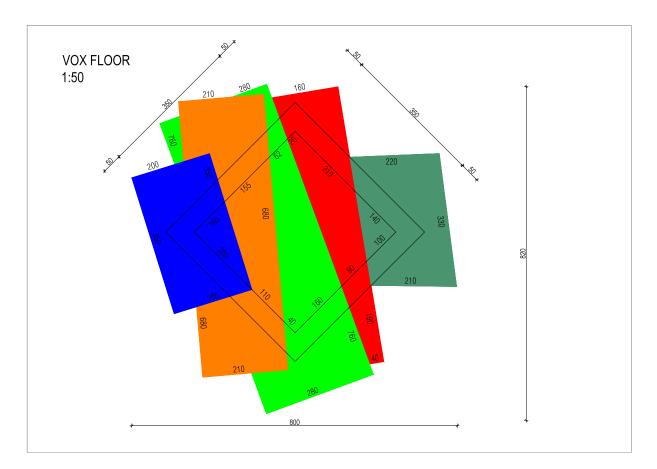

## Performance space

Kind of performance place to be discussed for each venue The possibility of a black out is preferred, but not mandatory The performance is adaptable to different spaces and can have audience between one and 4 sides. Audience placed on gradin

Size: 10m wide x 10m deep (preferred measurements, smaller is possible if discussed and agreed upon in advance)

If for any reason there are issues concerning this rider, please contact us, we always will try to arrange together with you.

In addition to this technical rider detailed setup plans for light will be sent after receiving dwg of pdf files of the location