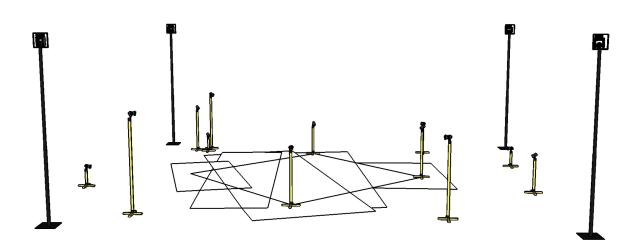

## Performance space

Kind of performance place to be discussed for each venue The possibility of a black out is preferred, but not mandatory The performance is adaptable to different spaces and can have audience between one and 4 sides. Audience placed on gradin

Size: 10m wide x 10m deep (preferred measurements, smaller is possible if discussed and agreed upon in advance)