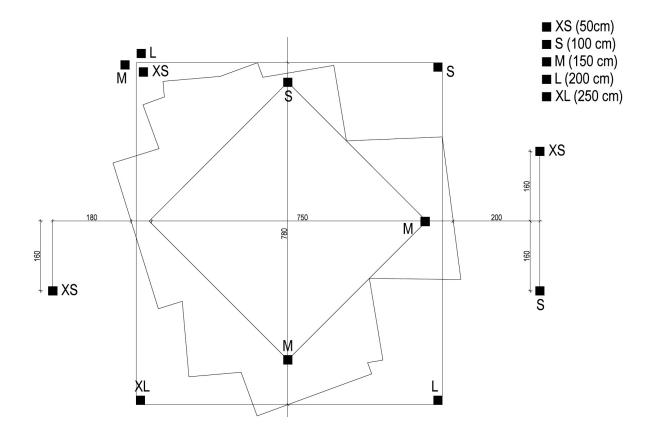

## Performance space

Kind of performance place to be discussed for each venue The possibility of a black out is preferred, but not mandatory The performance is adaptable to different spaces and can have audience between one and 4 sides. Audience placed on gradin

Size: 10m wide x 10m deep (preferred measurements, smaller is possible if discussed and agreed upon in advance)